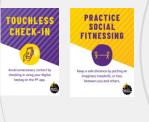

### CLUB TEMPORARILY CLOSED Effective March 16 at 8 PM

Dear Valued Members,

In non

ment effort in New Jersey, the 16 at 8 PM. We continue to as soon as permitted.

ty. We appreciate your support and strong and healthy!