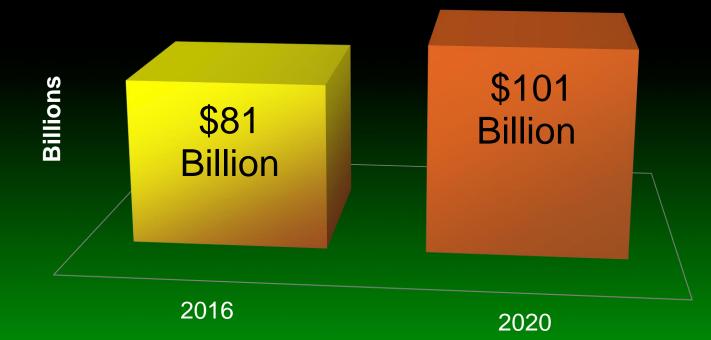

# Influencer Marketing

APRIL 2018

• Influencer marketing is on the rise

#### **Brand Spending on Influencer Marketing**

- Influencer marketing is on the rise
- Primary objectives
  - Brand awareness
  - Improving Brand Perception
  - Driving Purchase

- Influencer marketing is on the rise
- Primary objectives
- Marketers' focus
  - Most work with fewer than 25 influencers
  - Mid-Level Influencers