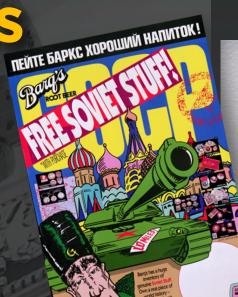

#### BARQs

## Classic REGGIE Winners

Results: 100% bottler participation 30% increase in sales

Sold to Coke in 1995