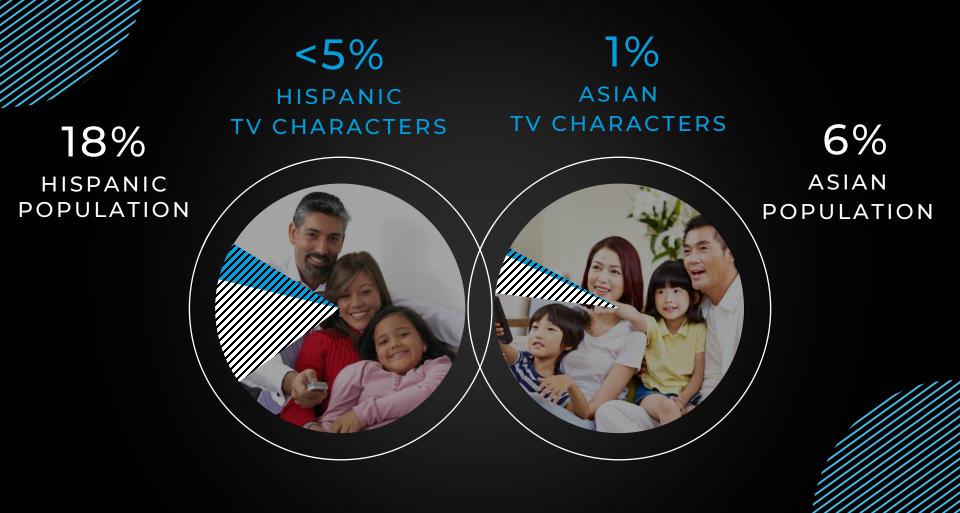

### 40% MULTICULTURAL

13% Black | 18% Hispanic | 6% Asian-Pacific | 2% Native American

|               | GOAL | BRAND        | AGENCY       | PRODUCTION   | MEDIA |
|---------------|------|--------------|--------------|--------------|-------|
| WOMEN         | 50%  | $\checkmark$ | $\checkmark$ | $\checkmark$ | ?     |
| MULTICULTURAL | 40%  | Х            | XX           | ?            | ?     |