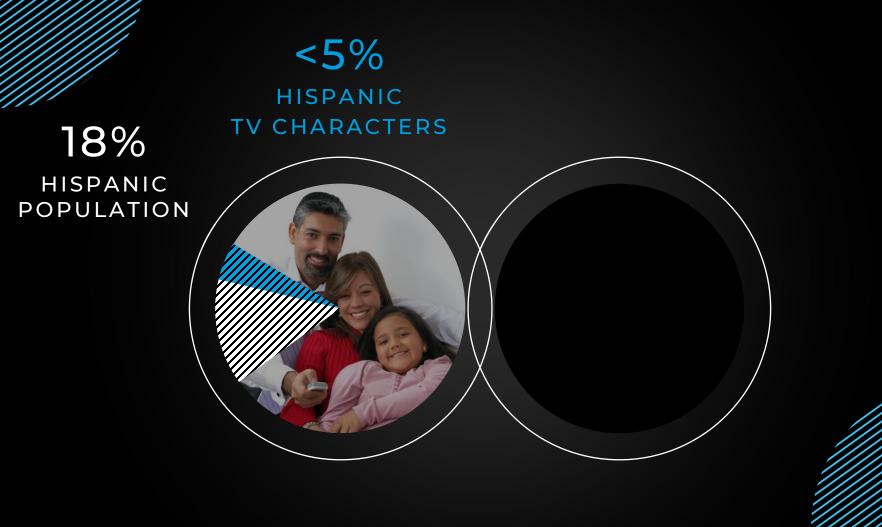

### 40% MULTICULTURAL

13% Black | 18% Hispanic | 6% Asian-Pacific | 2% Native American

|               | GOAL | BRAND        | AGENCY       | PRODUCTION   | MEDIA |
|---------------|------|--------------|--------------|--------------|-------|
| WOMEN         | 50%  | $\checkmark$ | $\checkmark$ | $\checkmark$ | ?     |
| MULTICULTURAL | 40%  | Х            | XX           | ?            | ?     |

### ACCURATELY PORTRAY ALL HUMANITY

### ACCURATELY PORTRAY ALL HUMANITY

G

+10% TRUST

+20% PURCHASE