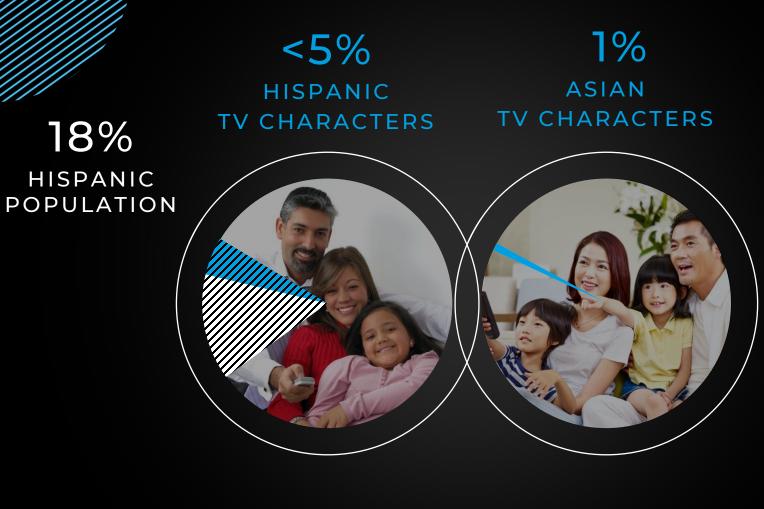

### 40% MULTICULTURAL

13% Black | 18% Hispanic | 6% Asian-Pacific | 2% Native American

|               | GOAL | BRAND        | AGENCY       | PRODUCTION   | MEDIA |
|---------------|------|--------------|--------------|--------------|-------|
| WOMEN         | 50%  | $\checkmark$ | $\checkmark$ | $\checkmark$ | ?     |
| MULTICULTURAL | 40%  | Х            | XX           | ?            | ?     |

### ACCURATELY PORTRAY ALL HUMANITY

### ACCURATELY PORTRAY ALL HUMANITY

G

+10% TRUST

+20% PURCHASE